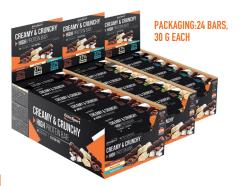

#### HOW TO USE AND RECOMMENDED DAILY DOSE

1-2 bars a day, accompanied by water. Use as needed as a hunger breaker. Ideal after intense muscular effort or at least 1 hour before physical activity.