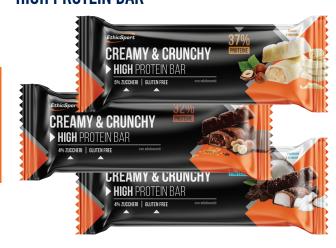

# **CREAMY & CRUNCHY®**

# HIGH PROTEIN BAR

- HIGH PROTEIN CONTENT
- LOW SUGAR CONTENT
- HIGH FIBER CONTENT
- GLUTEN FREE
- CREAMY & CRUNCHY
- EXCELLENT DIGESTIBILITY

# GUSTI: WHITE CHOCOLATE AND HAZELNUT COCOA AND HAZELNUT DARK CHOCOLATE AND COCONUT

LOW SUGAR, HIGH PROTEIN AND HIGH FIBER BAR, TOTALLY FREE OF HYDROGENATED FATS. MADE WITH A CRUNCHY WAFER FILLED WITH PROTEIN CREAM. MADE WITH HIGH QUALITY INGREDIENTS WITH EXCELLENT DIGESTIBILITY.

#### **FEATURES**

**CREAMY & CRUNCHY** - Cocoa and Hazelnut - a protein bar with a crunchy wafer filled with cocoa and hazelnut cream and covered with hazelnut chocolate. It has a high protein content, extremely pleasant taste and excellent digestibility, all thanks to its top quality ingredients. Provides 32% protein. Only 4,3% sugar and an optimal amount of fiber. The product is totally free of gluten and hydrogenated fats. The **CREAMY & CRUNCH**Y line is ideal for rediscovering the taste of keeping fit.