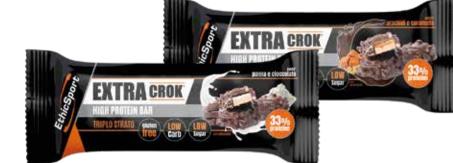

# EXTRA CROK<sup>®</sup> HIGH PROTEIN BAR – TRIPLE LAYER

- HIGH PROTEIN CONTENT
- LOW SUGAR CONTENT
- LOW CARB
- GLUTEN FREE
- GMO FREE
- PALM FREE

- HIGH FIBER CONTENT
- CRUNCHY AND TASTY
- EXCELLENT DIGESTIBILITY

FLAVOURS: PEANUTS AND CARAMEL **CREAM AND CHOCOLATE** 

NEW GENERATION TRIPLE LAYER BAR WITH HIGH PROTEIN CONTENT. LOW SUGAR. HIGH FIBER BAR. TOTALLY FREE OF HYDROGENATED FATS AND PALM OIL. MADE WITH HIGH QUALITY INGREDIENTS WITH EXCELLENT DIGESTIBILITY.

#### **FEATURES**

EXTRA CROK® is a high protein bar with extremely pleasant taste and excellent digestibility, all thanks to its top quality ingredients. Provides 33% protein. Only 3,1% sugar and an optimal amount of fibre. The product is totally free of gluten, hydrogenated fats and palm oil. The EXTRA CROK® line is ideal for rediscovering the taste of keeping fit.